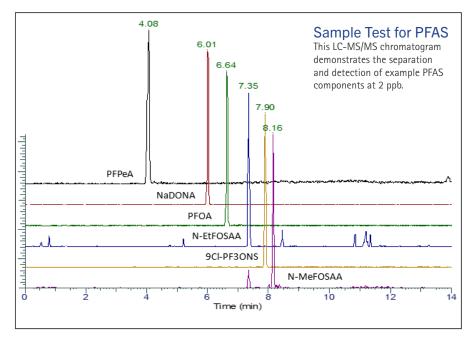

## **Preemptive and Customized Testing**

As the list of restricted substances grows, testing demands customized methods to identify issues early. This is a complex issue that requires a strategic approach and a technical team with extensive knowledge of chemical substance usage and testing plans. For example, some chemicals (e.g. PFAS) can be removed from manufacturing processes, while others (e.g phthalates) are ubiquitous.

## Knowledgeable, Flexible Support

Eurofins EAG Laboratories supports clients with regulatory guidance, customized testing, and chemistry expertise. The team at EAG specializes in testing for representative compounds from restricted chemicals lists, such as the chemistries listed in the figure on the previous page.

EAG has validated methods for more than 200 specific chemicals that may be of regulatory or toxicological concern. These compounds are representative of those called out in legislation such as REACH, Prop 65, RoHS, CPSC, in addition to FDA, EPA, and MDR/EU directives.