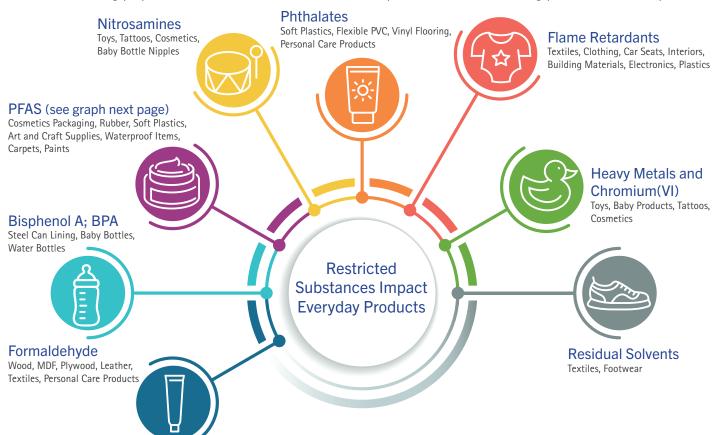

## Knowledgeable, Flexible Support

Eurofins EAG Laboratories supports clients with regulatory guidance, customized testing, and chemistry expertise. The team at EAG specializes in testing for representative compounds from restricted chemicals lists, such as the chemistries listed in the figure on the previous page.